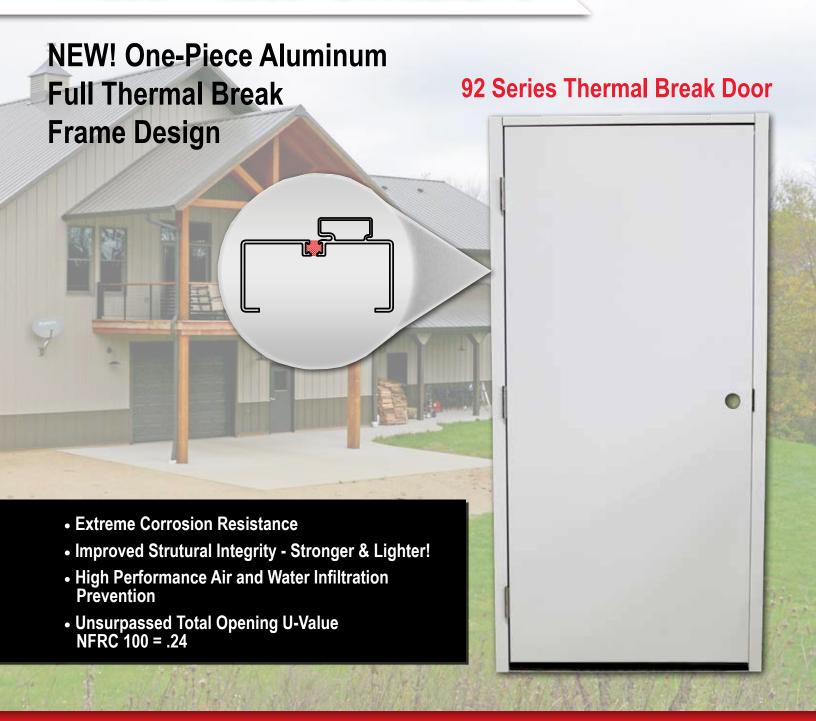

### **ONE-PIECE FRAME FEATURES**

#### Same Reliable 92 Series Door...

- Full perimeter door & frame with true thermal break
- 3 frame size options: 4 1/4", 6 1/4" 8 1/4"
- 3 color options: Polar White, Bronze & Hickory Moss
- Plyco proprietary Everlast panel design
- High performance LW and dedicated swing thresholds
- Q-Lon kerf weatherstrip
- 4 1/2" x 4 1/2" stainless steel hinges
- Optional insulated jambs

### ...With Engineered Design Improvements

- Single piece aluminum .090 frame construction (6005-T5)
- Improved structural strength
- 10 gauge equivalent Heavy Duty aluminum hinge reinforcements with flush mount screws
- ASA Commercial type strike
- 2" frame face (up from 1 7/8")
- New out-to-out dimensions 3068 size
   40" x 82 1/8"