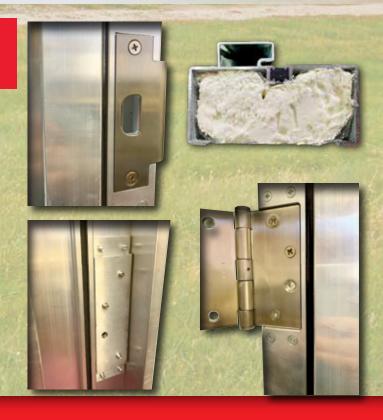

### **ONE-PIECE FRAME FEATURES**

### ...With Engineered Design Improvements

- Single piece aluminum .090 frame construction (6005-T5)
- Improved structural strength
- 10 gauge equivalent Heavy Duty aluminum hinge reinforcements with flush mount screws
- ASA Commercial type strike
- 2" frame face (up from 1 7/8")
- New out-to-out dimensions 3068 size
   40" x 82 1/8"